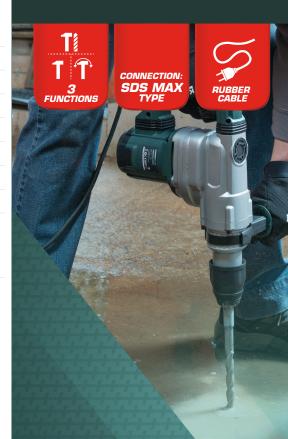

## HAMMER DRILL POWP3030

**BOORHAMER - MARTEAU PERFORATEUR** BOHRHAMMER - MARTILLO PERCUTOR - TASSELLATORE

| RATED VOLTAGE<br>- FREQUENCY | 220-240V~ 50Hz                 |
|------------------------------|--------------------------------|
| RATED POWER                  | 1050W                          |
| ROTATION SPEED               | 0-480min <sup>-1</sup>         |
| IMPACT RATE                  | 0-3780 strokes per minute      |
| IMPACT FORCE                 | 10J                            |
| DRILL CAPACITY               | concrete: 38mm                 |
| CONNECTION                   | SDS max type                   |
| CABLE                        | 4m (rubber)                    |
|                              | 3 functions: hammer/drilling - |

#### **HAMMER DRILL 1050W**

This 1050W hammer drill is just what you need for strong hammer drilling, chiseling or chisel rotation. It produces up to 3780 strokes per minute with an impact force of 10J and it drills up to 38mm in concrete.

The speed itself can be set from 0 to 480min<sup>-1</sup>. The SDS max type system allows a fast and tool-free chisel change. The soft grip gives you maximum comfort and control.

The hammer drill is equipped with a removable auxiliary handle that can be fitted to suit both righthanded and left-handed DIYers. The POWP3030 with dust cap is delivered with a flat chisel and a pointed chisel.