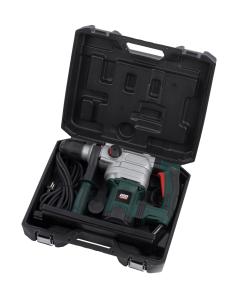

chiseling - chisel rotation

Auxiliary handle

Power-on LED Soft grip

FEATURES

1x hammer drill
 1x auxiliary handle
 1x flat chisel - SDS max type 18x350mm
 1x pointed chisel - SDS max type 320mm
 1x SDS max drill 18x320mm
 1x dust cover
 1x grease cup
 1x manual
 1x BMC

INCLUDED

**POWERPLUS** 