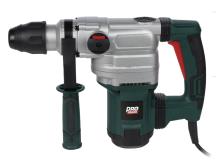

## HAMMER DRILL POWP3030

**BOORHAMER - MARTEAU PERFORATEUR** BOHRHAMMER - MARTILLO PERCUTOR - TASSELLATORE

| RATED VOLTAGE<br>- FREQUENCY | 220-240V~ 50Hz                 |
|------------------------------|--------------------------------|
| RATED POWER                  | 1050W                          |
| ROTATION SPEED               | 0-480min <sup>-1</sup>         |
| IMPACT RATE                  | 0-3780 strokes per minute      |
| IMPACT FORCE                 | 10J                            |
| DRILL CAPACITY               | concrete: 38mm                 |
| CONNECTION                   | SDS max type                   |
| CABLE                        | 4m (rubber)                    |
|                              | 3 functions: hammer/drilling - |

#### **HAMMER DRILL 1050W**

This 1050W hammer drill is just what you need for strong hammer drilling, chiseling or chisel rotation. It produces up to 3780 strokes per minute with an impact force of 10J and it drills up to 38mm in concrete.

The speed itself can be set from 0 to 480min<sup>-1</sup>. The SDS max type system allows a fast and tool-free chisel change. The soft grip gives you maximum comfort and control.

The hammer drill is equipped with a removable auxiliary handle that can be fitted to suit both righthanded and left-handed DIYers. The POWP3030 with dust cap is delivered with a flat chisel and a pointed chisel.