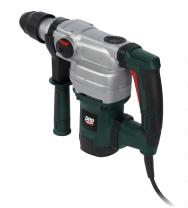

## HAMMER DRILL POWP3030

**BOORHAMER - MARTEAU PERFORATEUR** BOHRHAMMER - MARTILLO PERCUTOR - TASSELLATORE

| RATED VOLTAGE<br>- FREQUENCY | 220-240V~ 50Hz                 |
|------------------------------|--------------------------------|
| RATED POWER                  | 1050W                          |
| ROTATION SPEED               | 0-480min <sup>-1</sup>         |
| IMPACT RATE                  | 0-3780 strokes per minute      |
| IMPACT FORCE                 | 10J                            |
| DRILL CAPACITY               | concrete: 38mm                 |
| CONNECTION                   | SDS max type                   |
| CABLE                        | 4m (rubber)                    |
|                              | 3 functions: hammer/drilling - |

#### **HAMMER DRILL 1050W**

This 1050W hammer drill is just what you need for strong hammer drilling, chiseling or chisel rotation. It produces up to 3780 strokes per minute with an impact force of 10J and it drills up to 38mm in concrete.

The speed itself can be set from 0 to 480min<sup>-1</sup>. The SDS max type system allows a fast and tool-free chisel change. The soft grip gives you maximum comfort and control.

The hammer drill is equipped with a removable auxiliary handle that can be fitted to suit both righthanded and left-handed DIYers. The POWP3030 with dust cap is delivered with a flat chisel and a pointed chisel.