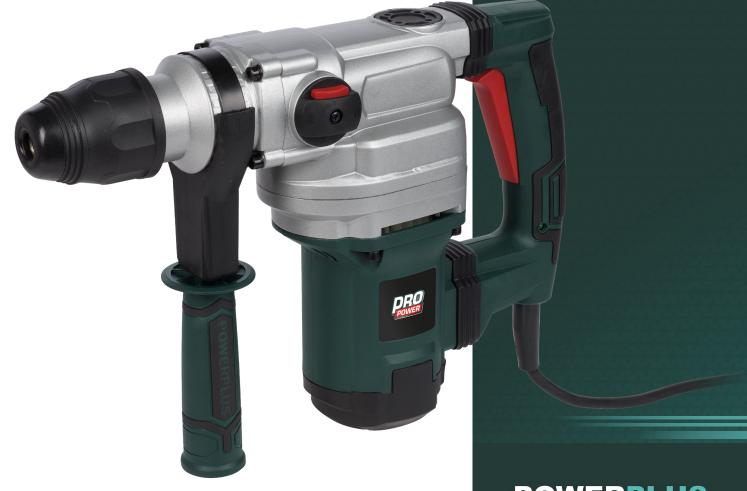

## HAMMER DRILL POWP3030

**BOORHAMER - MARTEAU PERFORATEUR** BOHRHAMMER - MARTILLO PERCUTOR - TASSELLATORE

| RATED VOLTAGE<br>- FREQUENCY | 220-240V~ 50Hz                 |
|------------------------------|--------------------------------|
| RATED POWER                  | 1050W                          |
| ROTATION SPEED               | 0-480min <sup>-1</sup>         |
| IMPACT RATE                  | 0-3780 strokes per minute      |
| IMPACT FORCE                 | 10J                            |
| DRILL CAPACITY               | concrete: 38mm                 |
| CONNECTION                   | SDS max type                   |
| CABLE                        | 4m (rubber)                    |
|                              | 3 functions: hammer/drilling - |

chiseling - chisel rotation

Auxiliary handle

Power-on LED Soft grip

FEATURES

1x hammer drill
 1x auxiliary handle
 1x flat chisel - SDS max type 18x350mm
 1x pointed chisel - SDS max type 320mm
 1x SDS max drill 18x320mm
 1x dust cover
 1x grease cup
 1x manual
 1x BMC

#### **HAMMER DRILL 1050W**

This 1050W hammer drill is just what you need for strong hammer drilling, chiseling or chisel rotation. It produces up to 3780 strokes per minute with an impact force of 10J and it drills up to 38mm in concrete.

The speed itself can be set from 0 to 480min<sup>-1</sup>. The SDS max type system allows a fast and tool-free chisel change. The soft grip gives you maximum comfort and control.

The hammer drill is equipped with a removable auxiliary handle that can be fitted to suit both righthanded and left-handed DIYers. The POWP3030 with dust cap is delivered with a flat chisel and a pointed chisel.

## **POWERPLUS**

Pro Power is especially designed to meet the demands of a professional. The superior quality tools deliver a high performance and can handle the most challenging tasks. With Pro Power you can be sure of extremely durable and reliable tools.