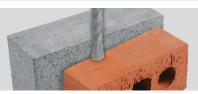

#### **HAMMER DRILL 1050W**

This 1050W hammer drill is just what you need for strong hammer drilling, chiseling or chisel rotation. It produces up to 3780 strokes per minute with an impact force of 10J and it drills up to 38mm in concrete.

The speed itself can be set from 0 to 480min<sup>-1</sup>. The SDS max type system allows a fast and tool-free chisel change. The soft grip gives you maximum comfort and control.

The hammer drill is equipped with a removable auxiliary handle that can be fitted to suit both righthanded and left-handed DIYers. The POWP3030 with dust cap is delivered with a flat chisel and a pointed chisel.