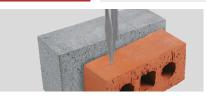

#### **HAMMER DRILL 1050W**

This 1050W hammer drill is just what you need for strong hammer drilling, chiseling or chisel rotation. It produces up to 3780 strokes per minute with an impact force of 10J and it drills up to 38mm in concrete.

The speed itself can be set from 0 to 480min<sup>-1</sup>. The SDS max type system allows a fast and tool-free chisel change. The soft grip gives you maximum comfort and control.

The hammer drill is equipped with a removable auxiliary handle that can be fitted to suit both righthanded and left-handed DIYers. The POWP3030 with dust cap is delivered with a flat chisel and a pointed chisel.