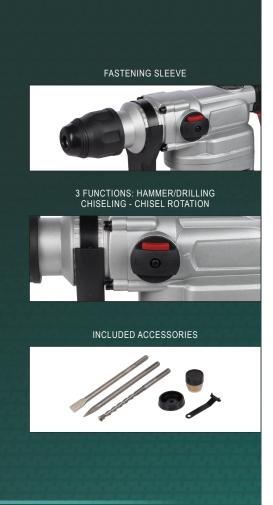

chiseling - chisel rotation

Auxiliary handle

Power-on LED Soft grip

FEATURES

1x hammer drill
 1x auxiliary handle
 1x flat chisel - SDS max type 18x350mm
 1x pointed chisel - SDS max type 320mm
 1x SDS max drill 18x320mm
 1x dust cover
 1x grease cup
 1x manual
 1x BMC

INCLUDED

**POWERPLUS** 

The speed itself can be set from 0 to 480min<sup>-1</sup>. The SDS max type system allows a fast and tool-free chisel change. The soft grip gives you maximum comfort and control.

The hammer drill is equipped with a removable auxiliary handle that can be fitted to suit both righthanded and left-handed DIYers. The POWP3030 with dust cap is delivered with a flat chisel and a pointed chisel.